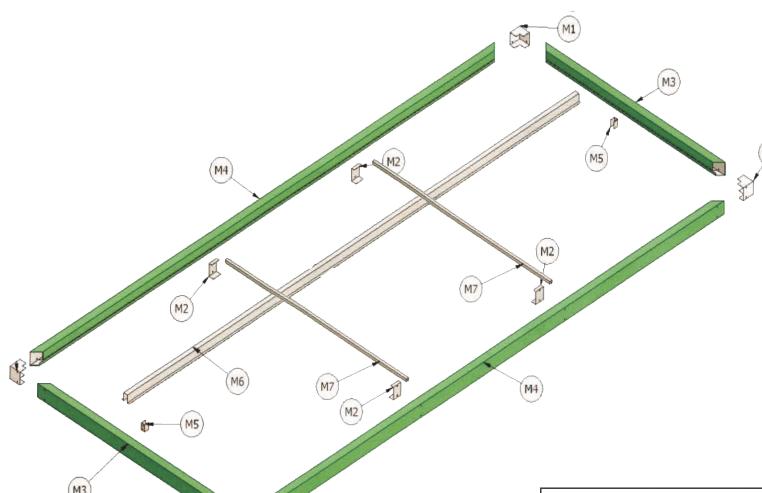

## EN: ASSEMBLY INSTRUCTIONS FOR PREFABRICATED MODULES

www.edilmetas.it/en

- 1. Place the FRAMES (M4, M3) on a base, put CORNER JOINTS (M4) inside FRAMES (M3,M4) and secure these with rivets.
- 2. Use rivets to secure omega support (M5) in the middle of frames (M3). Then, place OMEGA CORE STRUCTURE (M6).
- 3. Use bolts tosecure CENTRAL SUPPORTS (M2) to FRAMES (M4) where the holes are placed. Then, place SPACER-SUPPORT in between these.

| BASE (20' OR LONGER) |          |                       |
|----------------------|----------|-----------------------|
| ELEMENT REF.         | QUANTITY | DESCRIPTION           |
| M1                   | 4        | CORNER JOINT          |
| M2                   | 4        | CENTRAL SUPPORT       |
| M3                   | 2        | BASE SHORT SIDE FRAME |
| M4                   | 2        | BASE LONG SIDE FRAME  |
| M5                   | 2        | OMEGA SUPPORT         |
| M6                   | 1        | OMEGA CORE STRUCTURE  |
| M7                   | 2        | SPACER-SUPPORT        |