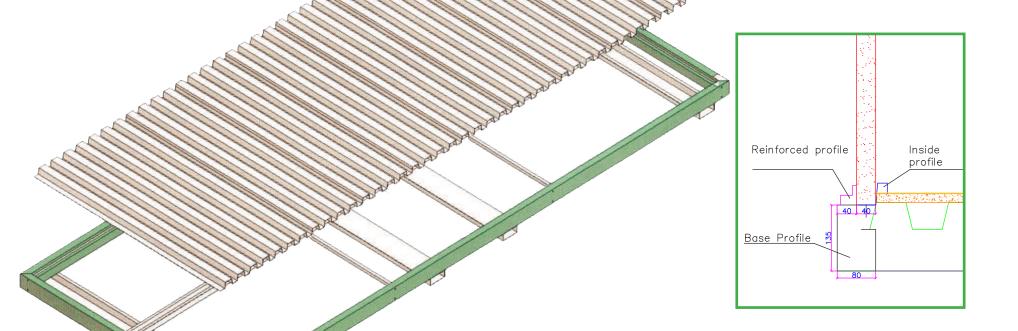

6. Place the WOOD PANELS (M11) over the GALVANISED SLAB SHEET. Fix WOOD PANELS with screws over the GALVANISED SLAB SHEET.

6b. Lay out PVC Vinyl Flooring (OPTIONAL)

7. Fix INSIDE PROFILES PANELS HOLDER (M12)

BASE (20' OR LONGER)

ELEMENT REF. QUANTITY DESCRIPTION

M10 - GALVANISED SLAB SHEET

M11 - WOOD PANELS

M12 - INSIDE PROFILE (PANELS HOLDER)

Quick Frame

EDILMETAS LEADING WORKSITE INNOVATION

10. Place the FRAMES (M4, M3) on a base, put CORNER JOINTS (M15) inside FRAMES (M17,M18) and secure these with rivets.