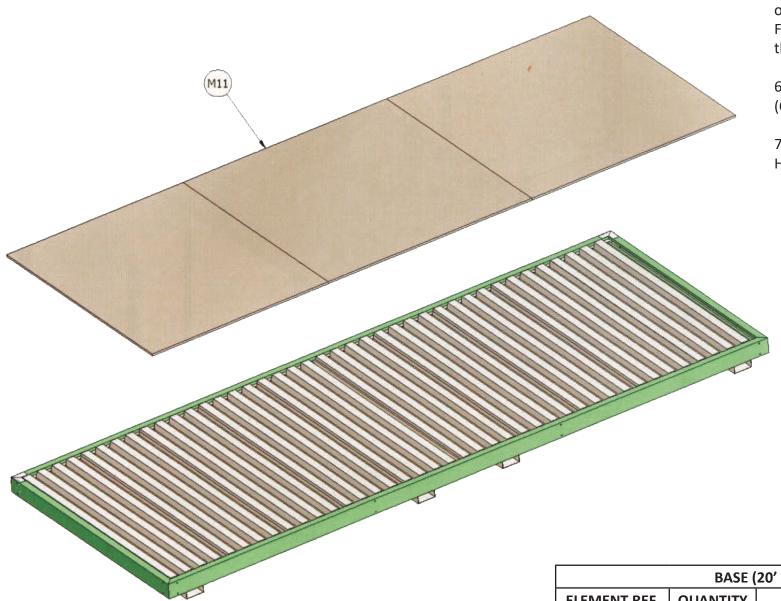

6. Place the WOOD PANELS (M11) over the GALVANISED SLAB SHEET. Fix WOOD PANELS with screws over the GALVANISED SLAB SHEET.

6b. Lay out PVC Vinyl Flooring (OPTIONAL)

7. Fix INSIDE PROFILES PANELS HOLDER (M12)

BASE (20' OR LONGER)

ELEMENT REF. QUANTITY DESCRIPTION

M10 - GALVANISED SLAB SHEET

M11 - WOOD PANELS

M12 - INSIDE PROFILE (PANELS HOLDER)

Quick Frame

EDILMETAS LEADING WORKSITE INNOVATION

10. Place the FRAMES (M4, M3) on a base, put CORNER JOINTS (M15) inside FRAMES (M17,M18) and secure these with rivets.