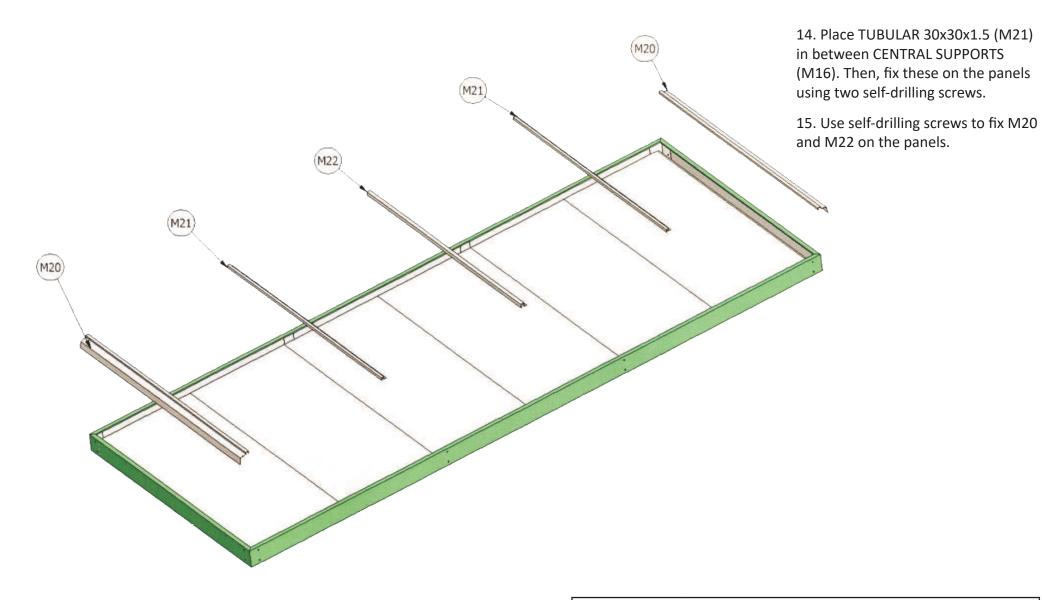

| Quick Frame              | EDILMET<br>LEADING WORKSITE INNOV |
|--------------------------|-----------------------------------|
| Note: Frame Colour is RA | L 9002 Grev/White                 |

| ROOF (20' OR LONGER) |          |                          |
|----------------------|----------|--------------------------|
| ELEMENT REF.         | QUANTITY | DESCRIPTION              |
| M20                  | 2        | DRIPSTONE                |
| M21                  | 2        | SLOPE: TUBULAR 30X30X1.5 |
| M22                  | 1        | SLOPE: TUBULAR 40X30X1.5 |