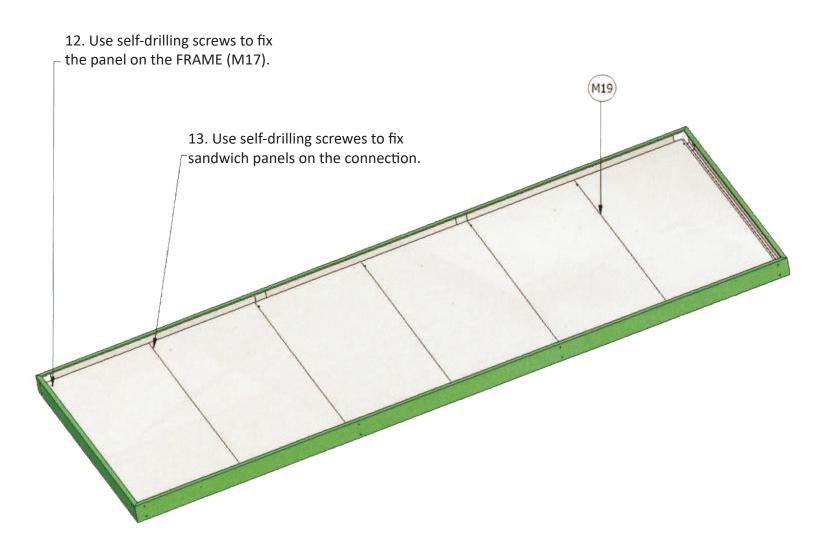

| ROOF (20' OR LONGER) |          |                 |
|----------------------|----------|-----------------|
| ELEMENT REF.         | QUANTITY | DESCRIPTION     |
| M19                  | -        | SANDWICH PANELS |