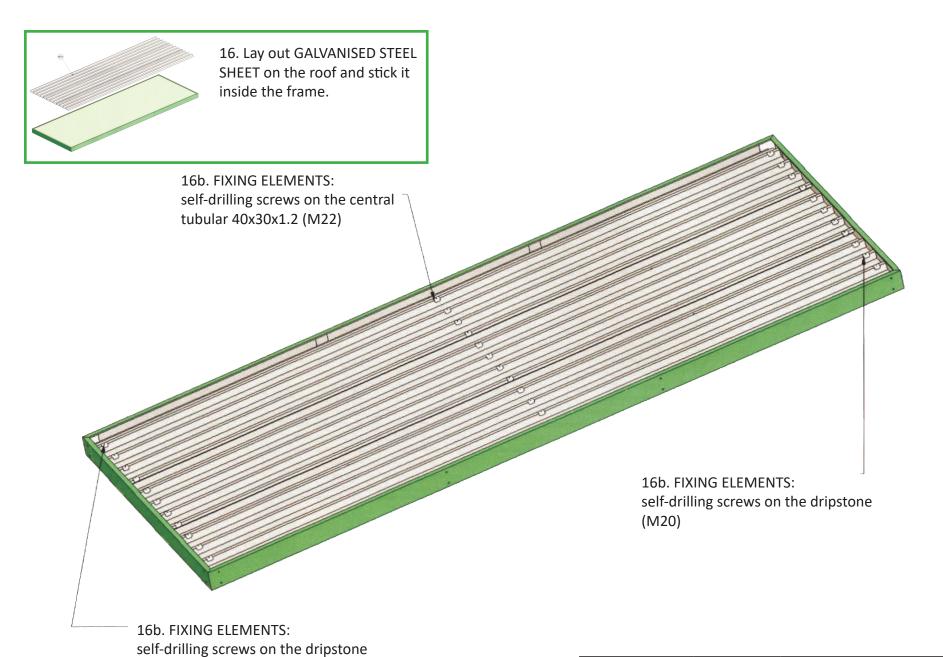

(M20)

Suick Frame

Output

Ou

| ROOF (20' OR LONGER) |          |                        |
|----------------------|----------|------------------------|
| ELEMENT REF.         | QUANTITY | DESCRIPTION            |
| M24                  | -        | GALVANISED STEEL SHEET |