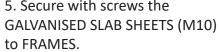

6. Place the WOOD PANELS (M11) over the GALVANISED SLAB SHEET. Fix WOOD PANELS with screws over the GALVANISED SLAB SHEET.

6b. Lay out PVC Vinyl Flooring (OPTIONAL)

7. Fix INSIDE PROFILES PANELS HOLDER (M12)

BASE (20' OR LONGER)

ELEMENT REF. QUANTITY DESCRIPTION

M10 - GALVANISED SLAB SHEET

M11 - WOOD PANELS

M12 - INSIDE PROFILE (PANELS HOLDER)

Quick Frame

EDILMETAS LEADING WORKSITE INNOVATION

10. Place the FRAMES (M4, M3) on a base, put CORNER JOINTS (M15) inside FRAMES (M17,M18) and secure these with rivets.