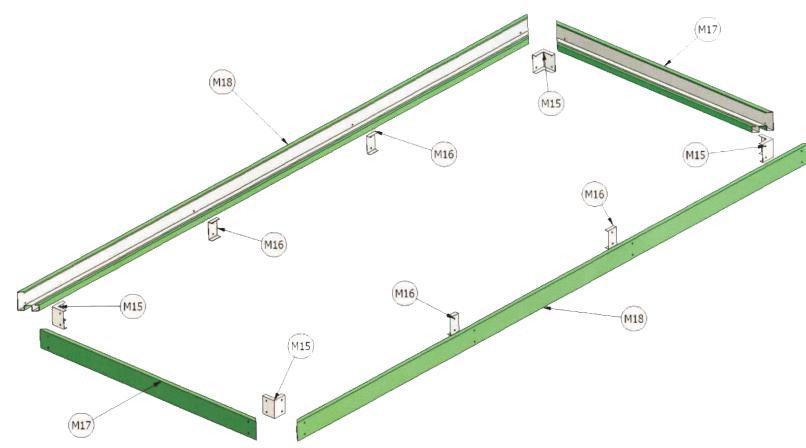

BASE (20' OR LONGER)

ELEMENT REF. QUANTITY DESCRIPTION

M10 - GALVANISED SLAB SHEET

M11 - WOOD PANELS

M12 - INSIDE PROFILE (PANELS HOLDER)

Quick Frame

EDILMETAS LEADING WORKSITE INNOVATION

10. Place the FRAMES (M4, M3) on a base, put CORNER JOINTS (M15) inside FRAMES (M17,M18) and secure these with rivets.

11. Use bolts to secure CENTRAL SUPPORT (M16).

| ROOF (20' OR LONGER) |          |                       |  |
|----------------------|----------|-----------------------|--|
| ELEMENT REF.         | QUANTITY | DESCRIPTION           |  |
| M15                  | 4        | CORNER JOINT          |  |
| M16                  | 4        | CENTRAL SUPPORT       |  |
| M17                  | 2        | ROOF SHORT SIDE FRAME |  |
| M18                  | 2        | ROOF LONG SIDE FRAME  |  |