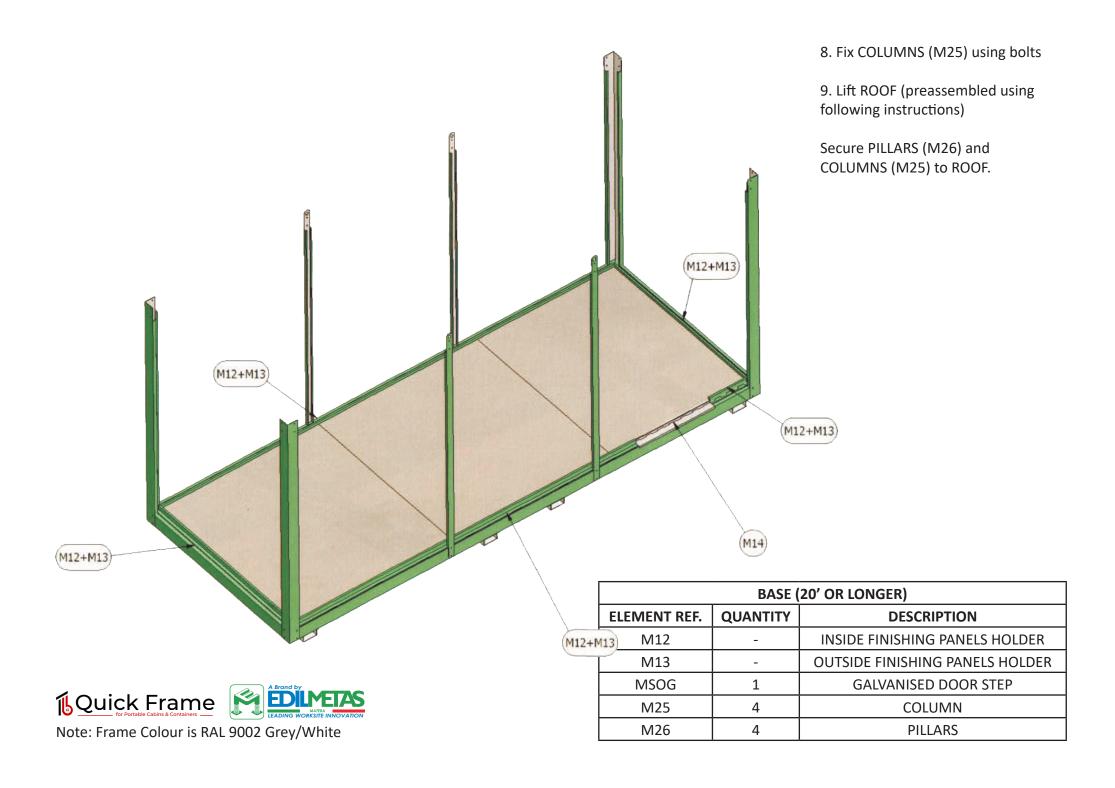

| Quick Frame               | A Brand by EDILMETAS MATERA LEADING WORKSITE INNOVATION |
|---------------------------|---------------------------------------------------------|
| Note: Frame Colour is RAI | 9002 Grev/White                                         |