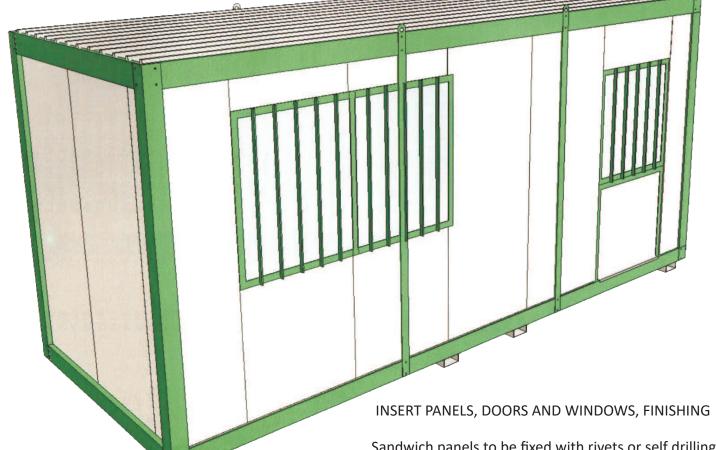

PANEL HOLDER (M12)

Base Frame

Base Frame

Sandwich panels to be fixed with rivets or self drilling screw to Inside Profile (Panels Holder M12) with one or more rivets and to the top roof frame with one or more rivets or self drilling screws.

|  | k Frame |
|--|---------|
|--|---------|

| FINISHING    |          |                         |
|--------------|----------|-------------------------|
| ELEMENT REF. | QUANTITY | DESCRIPTION             |
| M14IN        | 4        | COLUMN INSIDE FINISHING |